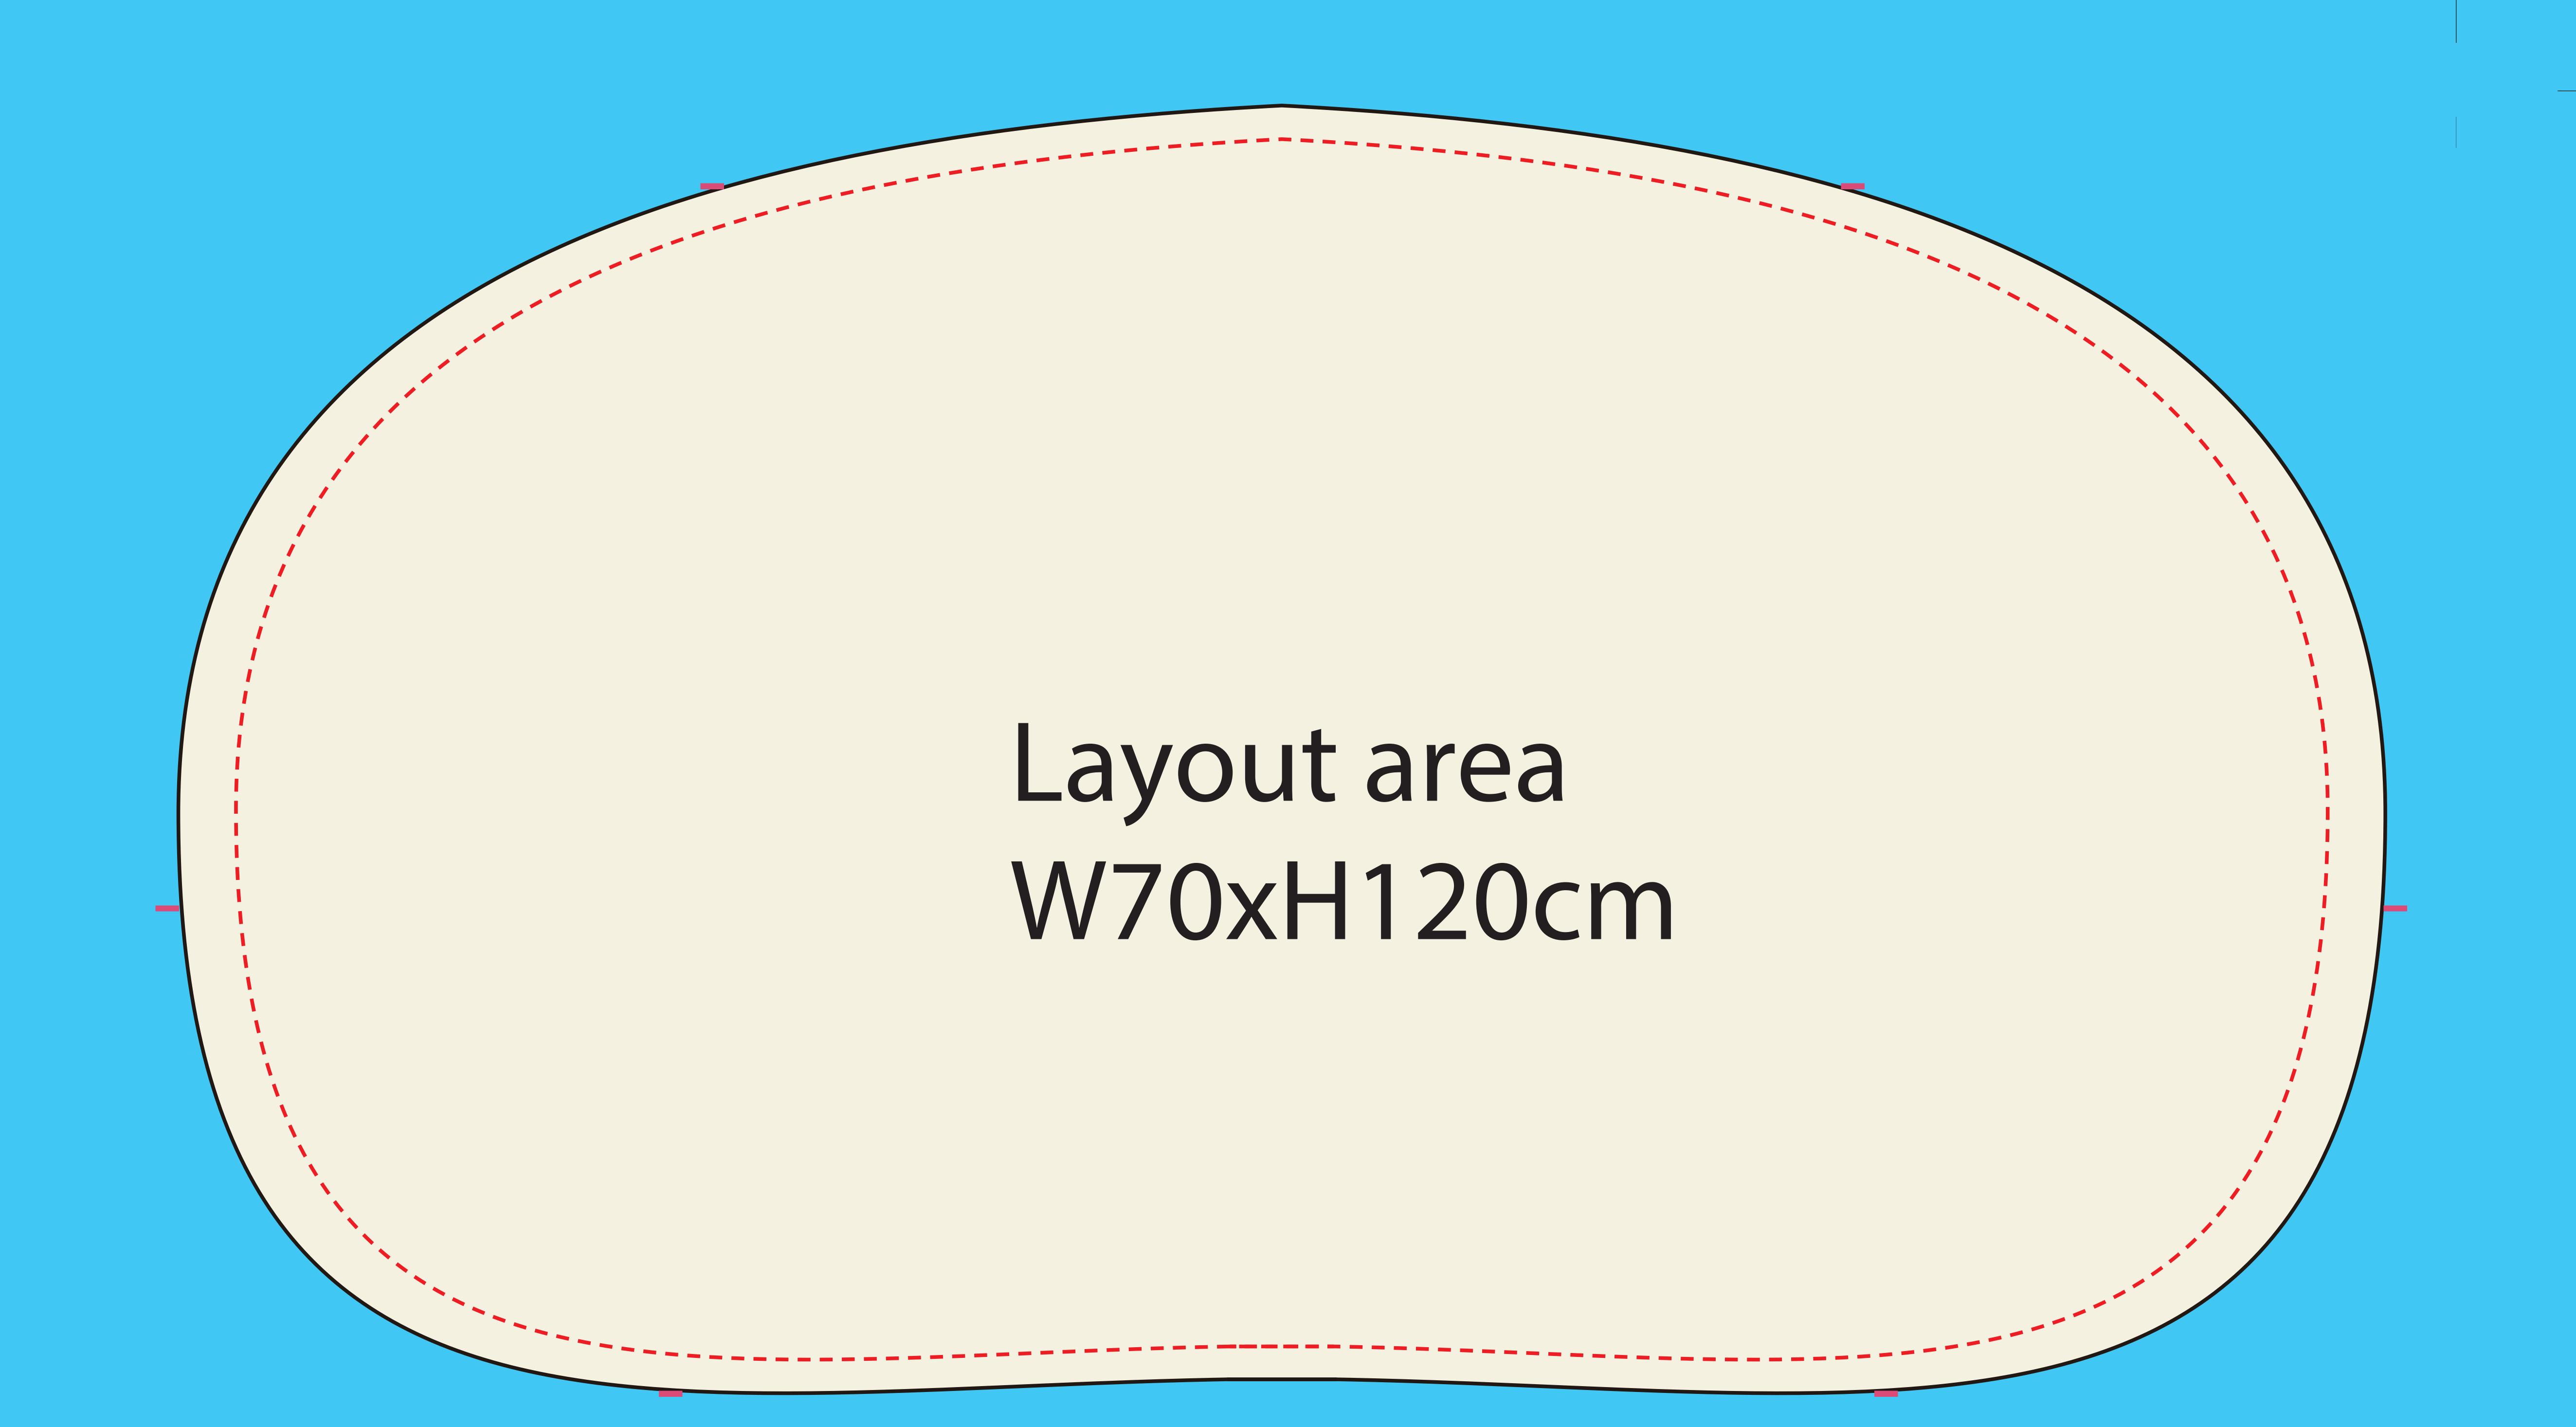

## POP Up Frame Horizontal(w)700mmx1200mm(h)

| (w)700mm x 1200mm(h) |  |
|----------------------|--|
| Bleeding area        |  |
| Safe visible area    |  |
| magic tape area      |  |

Artwork needs to be minimum 150 dpi at full size or 300 dpi if set up at half size