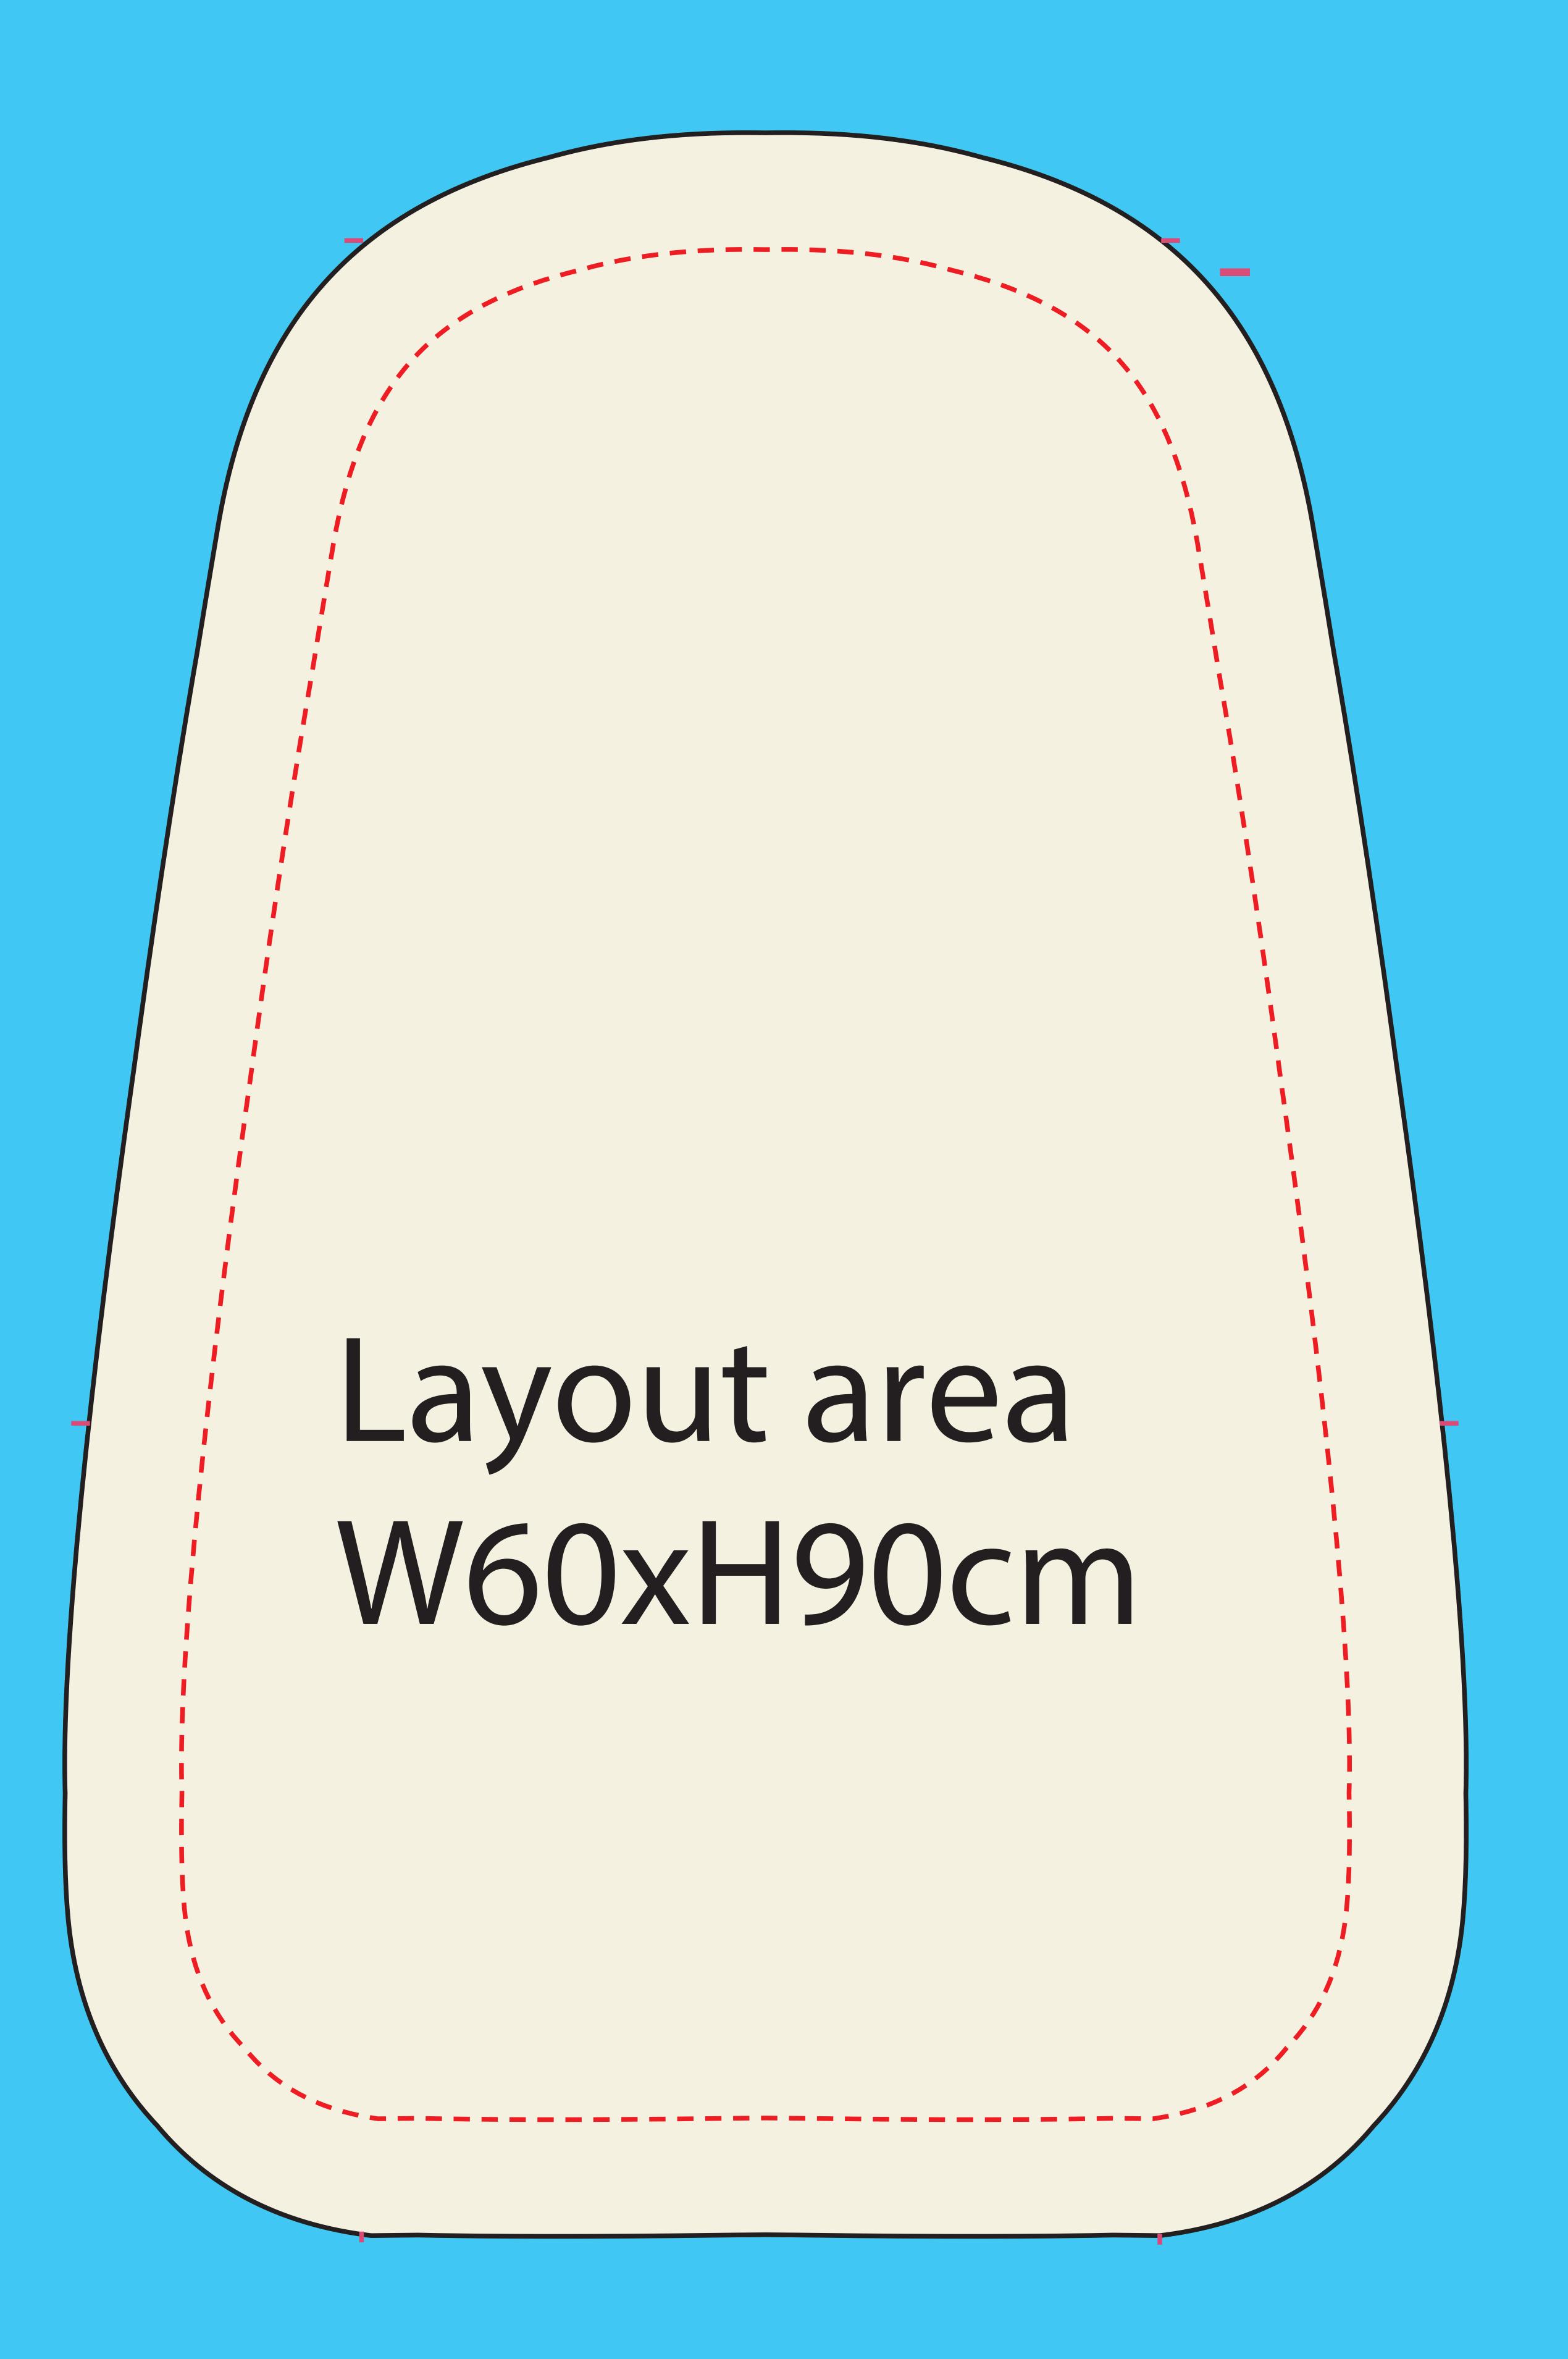

## POP Up Frame Vertical (w) 600 mmx 900 mm (h)

Layout area (w)600mm x 900mm(h)

Bleeding area Safe visible area magic tape area

Artwork needs to be minimum 150 dpi at full size or 300 dpi if set up at half size