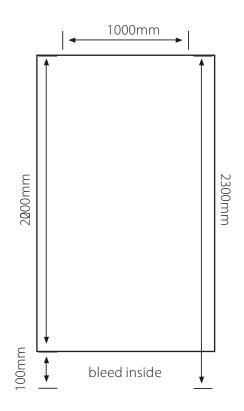

## Rollup Stand 1000mm (w) x 2200mm (h)

Artwork needs to be minimum 150 dpi at full size or 300 dpi if set up at half size Please provide original InDesign, Illustrator high resolution PDF (JPEGs are not acceptable) Include all images that are linked in Illustrator or InDesign All fonts must be outlined or supplied Artwork must have a 100mm bleed at the bottom to go down into the stand