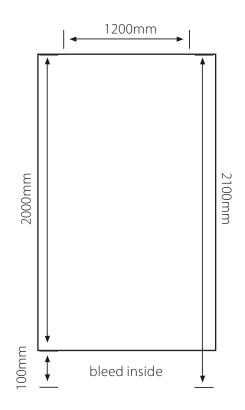

## Rollup Stand 1200mm (w) x 2000mm (h)

Artwork needs to be minimum 150 dpi at full size or 300 dpi if set up at half size Please provide original InDesign, Illustrator high resolution PDF (JPEGs are not acceptable) Include all images that are linked in Illustrator or InDesign All fonts must be outlined or supplied Artwork must have a 100mm bleed at the bottom to go down into the stand