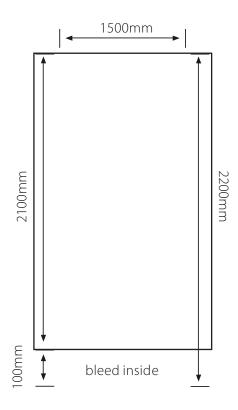

## Rollup Stand 1500mm (w) x 2200mm (h)

Artwork needs to be minimum 150 dpi at full size or 300 dpi if set up at half size Please provide original InDesign, Illustrator high resolution PDF (JPEGs are not acceptable)
Include all images that are linked in Illustrator or InDesign
All fonts must be outlined or supplied
Artwork must have a 100mm bleed at the bottom to go down into the stand