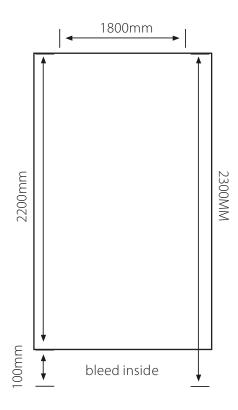

## Rollup Stand 1800mm (w) x 2200mm (h)

Artwork needs to be minimum 150 dpi at full size or 300 dpi if set up at half size Please provide original InDesign, Illustrator high resolution PDF (JPEGs are not acceptable)
Include all images that are linked in Illustrator or InDesign
All fonts must be outlined or supplied
Artwork must have a 100mm bleed at the bottom to go down into the stand