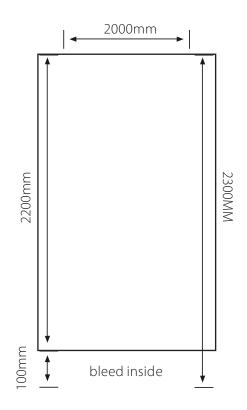

## Rollup Stand 2000mm (w) x 2200mm (h)

Artwork needs to be minimum 150 dpi at full size or 300 dpi if set up at half size Please provide original InDesign, Illustrator high resolution PDF (JPEGs are not acceptable) Include all images that are linked in Illustrator or InDesign All fonts must be outlined or supplied Artwork must have a 100mm bleed at the bottom to go down into the stand