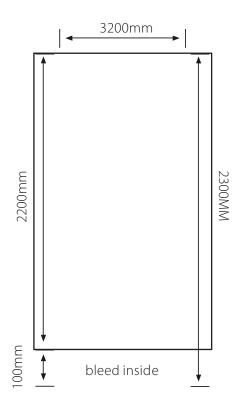

## Rollup Stand 3200mm (w) x 2200mm (h)

Artwork needs to be minimum 150 dpi at full size or 300 dpi if set up at half size Please provide original InDesign, Illustrator high resolution PDF (JPEGs are not acceptable) Include all images that are linked in Illustrator or InDesign All fonts must be outlined or supplied Artwork must have a 100mm bleed at the bottom to go down into the stand