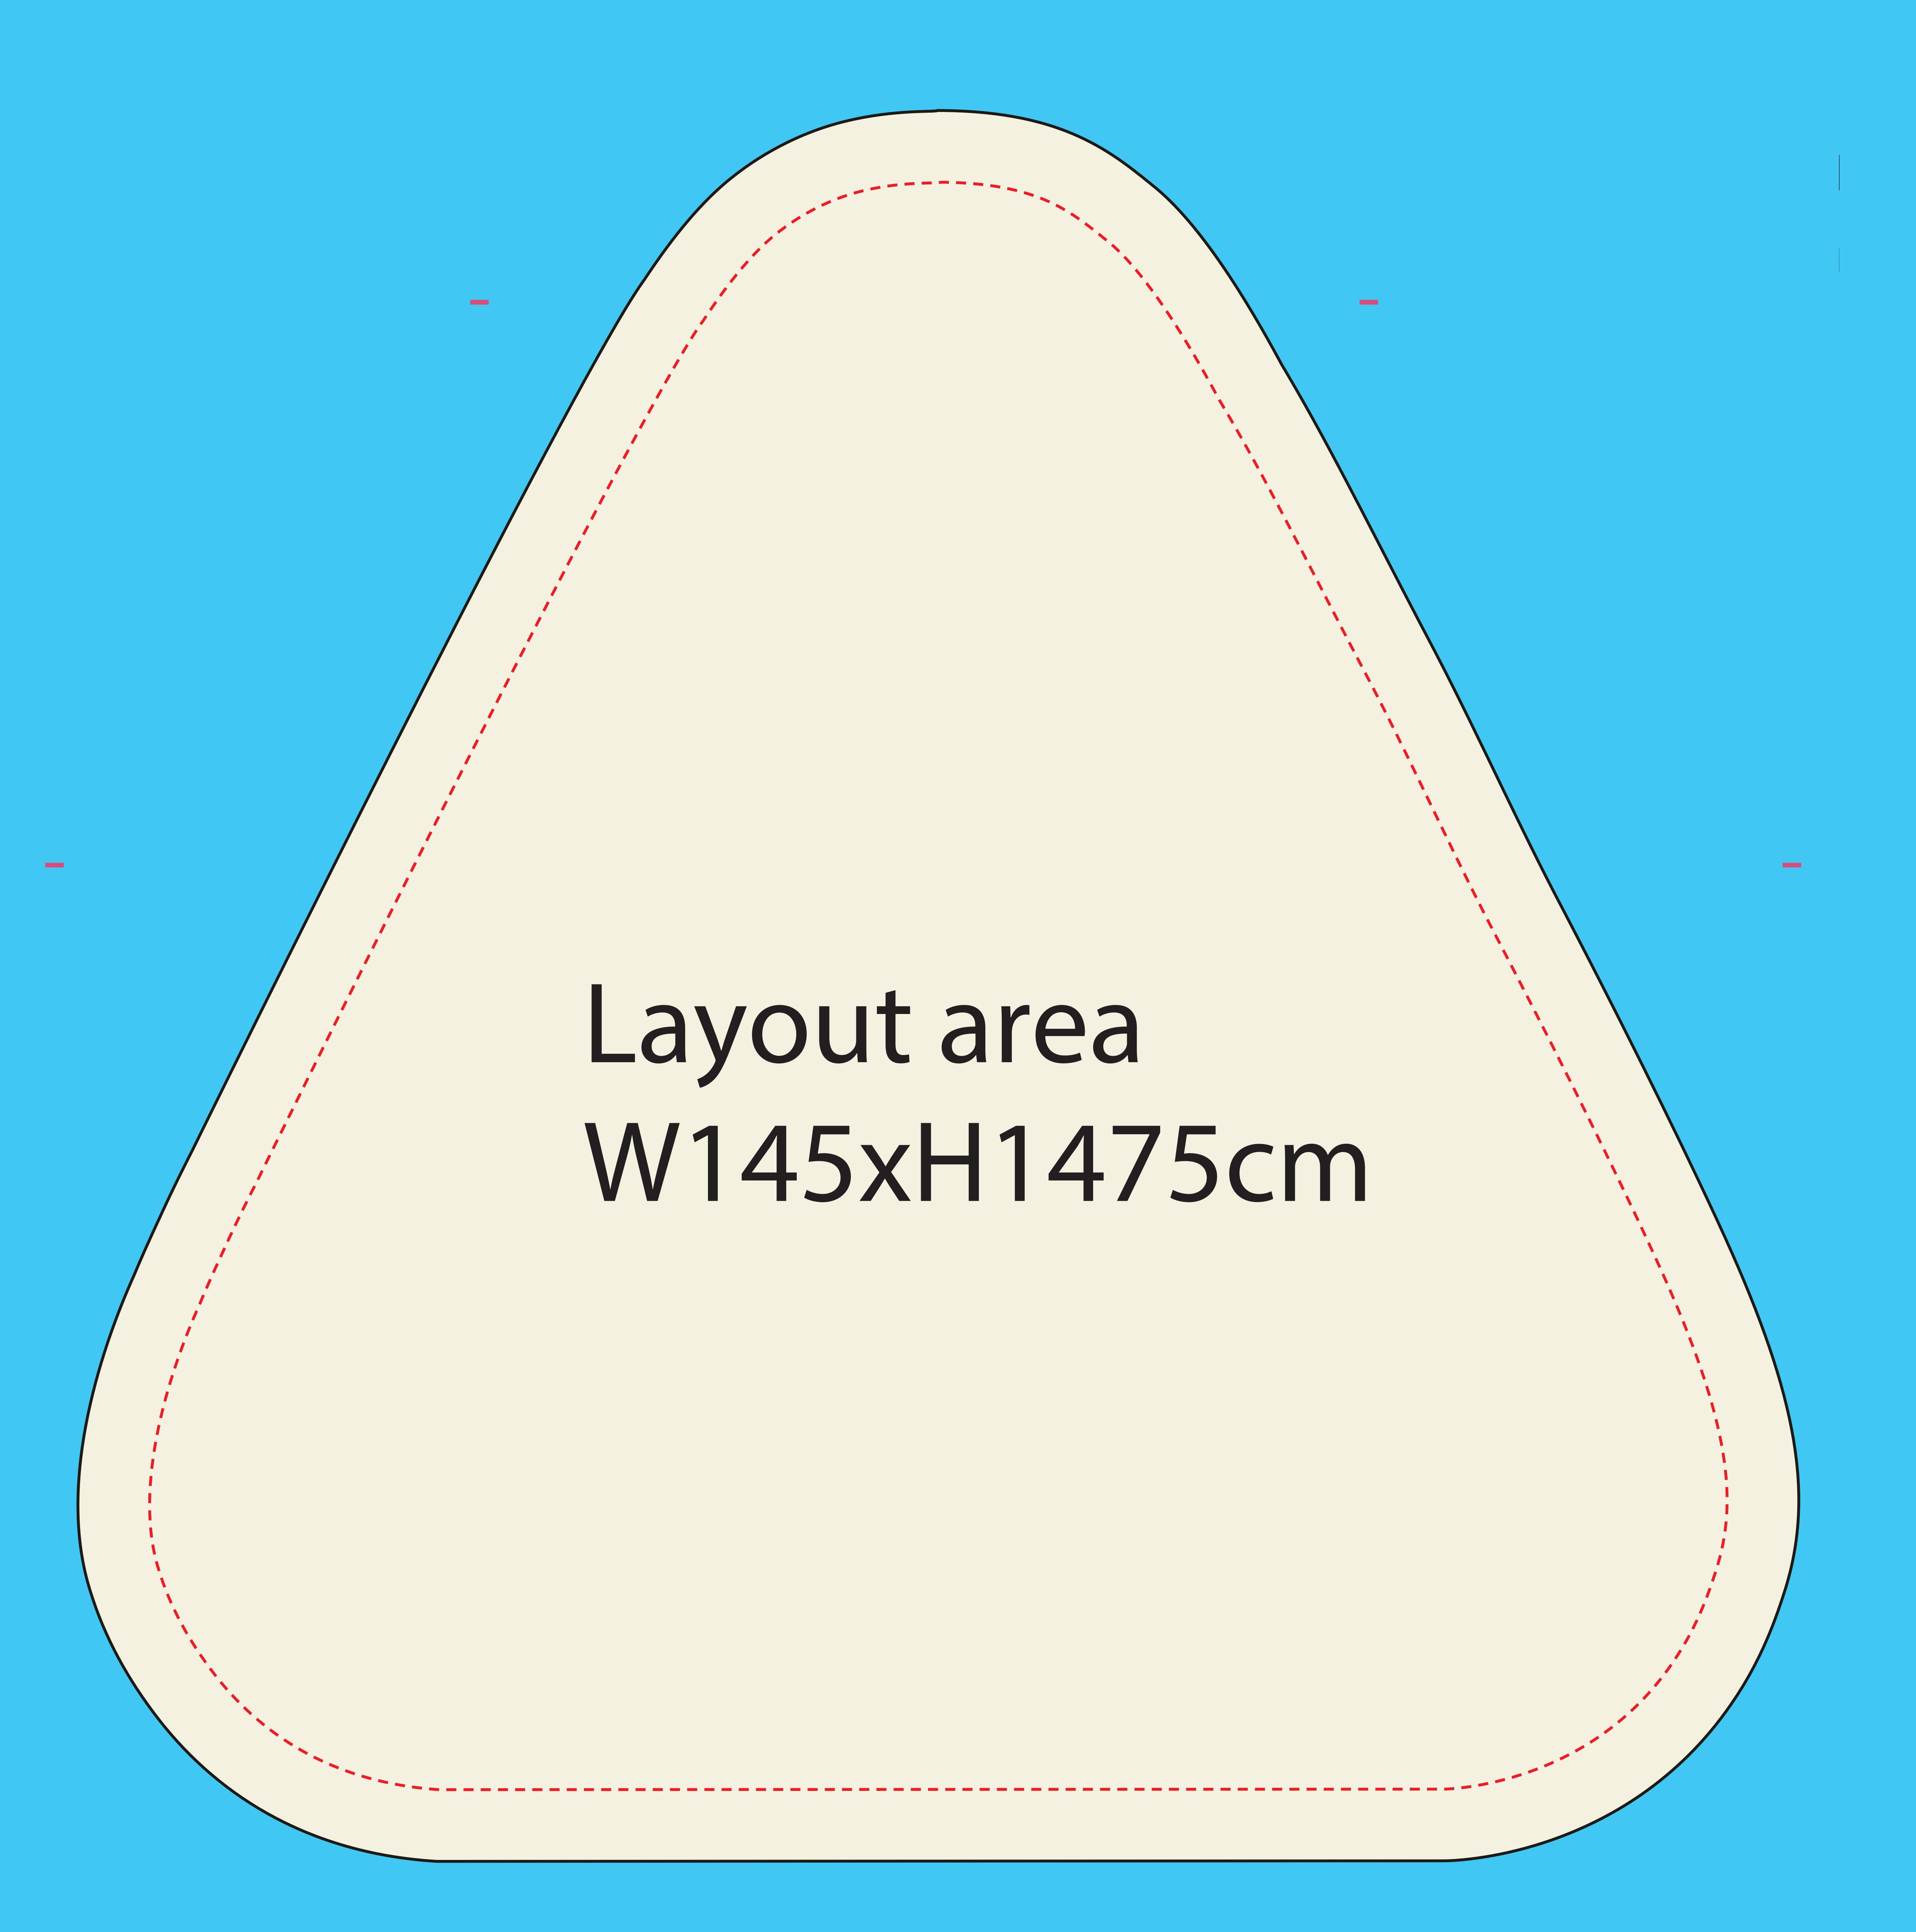

## POP Up Frame Triangle (w) 1450 mmx 1475 mm (h)

Layout area (w)1450mm x 1475mm(h)

Artwork needs to be minimum 150 dpi at full size or 300 dpi if set up at half size

Please provide original InDesign, Illustrator high resolution PDF (JPEGs are not acceptable)